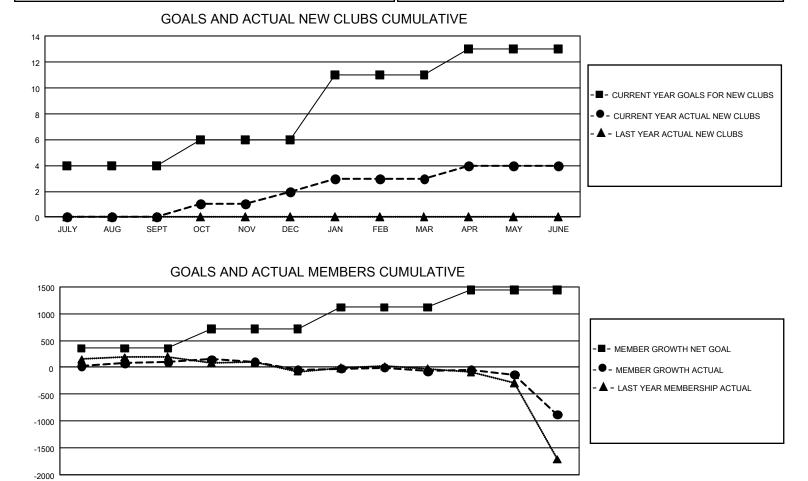

## GAT MONTHLY MEMBERSHIP PROGRESS REPORT

GMT Constitutional Area 5 - J, Group H

REPORT DOES NOT INCLUDE CLUBS IN UNDISTRICTED AREAS.

| Clubs         |               |             |               | Members               |                        |                         |                                                    |  |
|---------------|---------------|-------------|---------------|-----------------------|------------------------|-------------------------|----------------------------------------------------|--|
|               | RESULTS FOR   | R 2020-2021 |               | RESULTS FOR 2020-2021 |                        |                         |                                                    |  |
| QUARTER       | NEW CLUB GOAL | NEW CLUBS   | DROPPED CLUBS | QUARTER MEMI          | BER GROWTH NET<br>GOAL | MEMBER GROWTH<br>ACTUAL | DROPPED<br>MEMBERS ACTUAL<br>(including transfers) |  |
| JULY/AUG/SEPT | 12            | 0           | 2             | JULY/AUG/SEPT         | 358                    | 516                     | 395                                                |  |
| OCT/NOV/DEC   | 6             | 2           | 3             | OCT/NOV/DEC           | 358                    | 328                     | 457                                                |  |
| JAN/FEB/MAR   | 15            | 1           | 1             | JAN/FEB/MAR           | 403                    | 290                     | 300                                                |  |
| APR/MAY/JUNE  | 6             | 1           | 9             | APR/MAY/JUNE          | 323                    | 315                     | 1,106                                              |  |